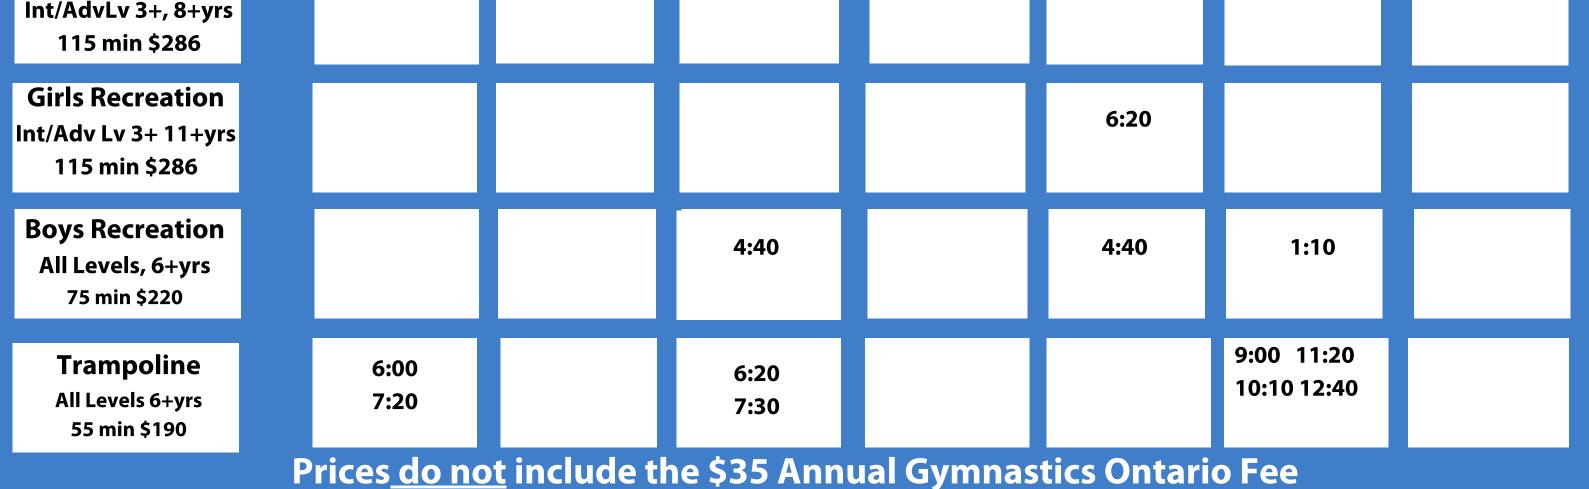

## S O T M N A S T I C S

Online Pre-Registration November 24th @9:00am (current members/covid credit) Online Open Registraton November 30th @9:00am (new members)

| Class                                                               | Monday               | Tuesday       | Wednesday     | Thursday      | Friday       | Saturday                               | Sunday                                 |
|---------------------------------------------------------------------|----------------------|---------------|---------------|---------------|--------------|----------------------------------------|----------------------------------------|
| Parent & Tot<br>Ages 2-3yrs<br>45 min \$170                         | 9:30<br>10:30        | 9:30<br>10:30 | 9:30<br>10:30 | 9:30<br>10:30 |              | 8:40<br>9:40<br>10:40                  | 8:40<br>9:40<br>10:40                  |
| <b>Kindergym</b><br>All Levels 4-5yrs<br>55 min \$190               | 4:10<br>5:20<br>6:30 |               | 4:20<br>5:30  | 4:20<br>5:30  | 4:20<br>5:30 | 9:00 12:40<br>10:10 2:00<br>11:20 3:10 | 9:00 12:40<br>10:10 2:00<br>11:20 3:10 |
| <b>Girls Recreation</b><br>Beg/Int Lv 1-5, 6-10 yrs<br>75 min \$220 | 4:40                 |               | 6:40          | 4:40<br>6:40  | 4:40<br>6:40 | 9:20 1:10<br>12:00 1:30                | 9:20 1:30<br>10:20                     |
| <b>Girls Recreation</b><br>Int/Adv Lv 3+, 6-10 yrs<br>115min \$286  |                      |               |               |               |              | 1:30                                   | 1:30                                   |
| <b>Girls Recreation</b><br>Beg/Int Level 3+, 8+yrs<br>75 mins \$220 |                      |               | 4:40          |               |              | 10:20                                  | 12:00                                  |
| Girls Recreation                                                    |                      |               | 6:20          | 6:20          |              | 10:50                                  | 10:50                                  |